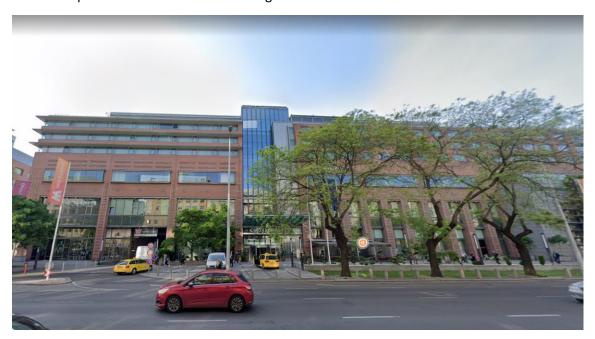

Point of departure is in front of the building below:

The bus will be similar to the one in the below photo. On the spot, look for the sign **CEEweb Workshop**.

Before departure, we will make sure that everyone is on board. <u>Please make sure to be on time as the bus cannot wait longer than 15 minutes at the point of departure (8:30-8:45).</u>