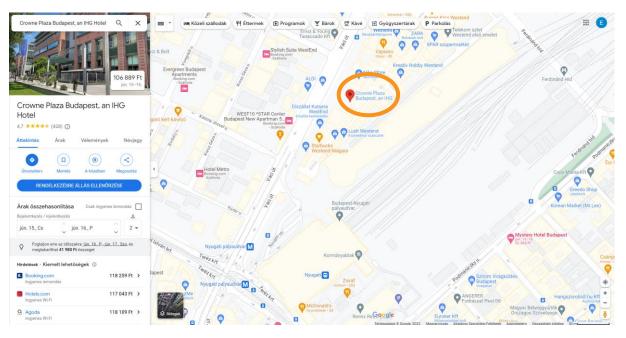

## **Departure from: Find on maps**

Budapest, Váci út 1-3, 1062 in front of Crowne Plaza Budapest, an IHG Hotel

47.51302569615016, 19.058422830858305

The organised bus (a mid-sized bus for 35 people) departs from a few minutes' walking distance from Budapest-Nyugati Railway Station and is picking the participants up from the parking space in front of Crowne Plaza Hotel (which is part of Westend Shopping Center).