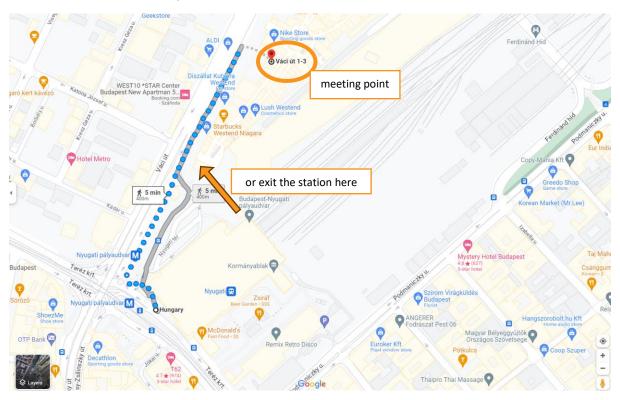

Directions from the main entrance of Nyugati-pályaudvar (Nyugati railway station): turn right when exiting the building and walk about 400 meters as shown on the below map. Or in case of arriving by train, exit the station directly towards Váci út.